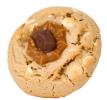

# XL SALTED CARAMEL FILLED

Ingredients: Wheat Flour (Vitamins: Thiamine, Folic Acid), Cane Sugar, Butter (Pasturised Cream, Salt), Belgian White Chocolate 15.4% (Sugar, Cocoa Butter, Dry Whole Milk, Soy Lecithin, Natural Vanilla Flavor), Salted Caramel Filling (Sugar, Water, Glucose Syrup, Vegetable Fat, Milk Solids, Thickener (1422), Humectant (422), Emulsifiers (471,322), Natural Flavours, Salt, Vegetable Gum (401), Caramelised Sugar Syrup, Preservative (2021), Egg., Hongycomb (Compound Chocolate (70%) (Sugar, Vegetable Fat (Palm), Milk Solids, Cocoa Powder, Emulsifiers (322 (Soy Lecithin), 492), Salt. Natural Flavour), Honeycomb Centre (30%) (Sugar, Wheat Glucose Syrup, Raising Agent (500), Celatine (Beef), Maize Starch), Compound Chocolate Contains 5% Cocoa Solids and 19% Milk Solids), Vanilla Estract (Water, Imitation Vanilla Flavours, Colour: (150d), Preservative (202), Food Acid (330)), Corn flour, Baking Powder (Rice Flour, 450, 500), Baking Soda

## Contains Wheat, Milk Products, Eggs and Soy.

| Nutritional Information<br>Servings per package: 6 |                      | Serving size: 153g |
|----------------------------------------------------|----------------------|--------------------|
|                                                    | Quantity per serving | Quantity per 100g  |
| Energy                                             | 2527 kj/604 Cal      | 392                |
| Protein                                            | 8.5                  | 5.5                |
| Fat Total                                          | 17.9                 | 11.6               |
| Fat Saturated                                      | 11.7                 | 7.6                |
| Carbohydrate                                       | 100.4                | 65.2               |
| Sugar                                              | 60.4                 | 39.2               |
| Sodium                                             | 214                  | 139                |