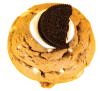

### XL COOKIES AND CREAM

 $Ingredients: \textbf{Wheat} \ Flour \ (Vitamins \ Thiamine, \ Folic \ Acid), \ Cane \ Sugar, \ Belgian \ White \ Chocolate \ (Sugar, \ Concordant \ Conc$ Cocoa Butter, Dry Whole **Milk, Soy** Lecithin (Added As An Emulsifier), Natural Vanilla Flavor), Cream Cheese (Sugar, Vegetable Oils (Palm, Rapeseed), Water, Cream Cheese Powder (MILK) 8%, Humectant (Sorbitol), Acid (Citric Acid), Natural Flavouring, Salt, Emulsifiers (E435, E471), Preservative (Potassium Sorbate), Colour (Algal Carotenes)), Butter (Pasturised Cream, Salt), **Egg**, Vanilla Extract (Water, Imitation Vanilla Flavours, Colour: (150d), Preservative (202), Food Acid (330), Cornflour, Baking Powder, Baking Soda (Rice Flour, 450, 500)