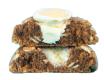

# XL WHITE CHOCOLATE MACADAMIA COOKIE

Ingredients: Wheat Flour (Vitamins Thiamine, Folic Acid), Belgian White Chocolate 15.4% (Sugar, Cocoa Butter, Dry Whole Milk, Soy Lecithin (Added As An Emulsifier), Natural Vanilla Flavour), Cane Sugar, Butter (Pasturised Cream, Salt), Egg, Macadamias, Vanilla Extract (Water, Imitation Vanilla Flavours, Colour: (150d), Preservative (202), Food Acid (330)), Corn Flour, Baking Powder (Rice Flour, 450, 500), Baking Soda

### Contains Tree Nuts (Macadamias), Wheat, Milk Products, Eggs and Soy.

| Servings per packag | e: 6                 | Serving size: 140g |
|---------------------|----------------------|--------------------|
|                     | Quantity per serving | Quantity per 100g  |
| Energy              | 2502 kj/598 Cal      | 427                |
| Protein             | 9                    | 6                  |
| Fat Total           | 24                   | 17                 |
| Fat Saturated       | 12                   | 8                  |
| Carbohydrate        | 85                   | 61                 |
| Sugar               | 51                   | 36                 |
| Sodium              | 144                  | 103                |