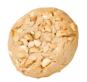

# XL WHITE CHOCOLATE MACADAMIA COOKIE

Ingredients: Wheat Flour (Vitamins Thiamine, Folic Acid), Belgian White Chocolate 15.4% (Sugar, Cocoa Butter, Dry Whole Milk, Soy Lecithin (Added As An Emulsifier), Natural Vanilla Flavour), Cane Sugar, Butter (Pasturised Cream, Salt), Egg, Macadamias, Vanilla Extract (Water, Imitation Vanilla Flavours, Colour: (150d), Preservative (202), Food Acid (330)), Corn Flour, Baking Powder (Rice Flour, 450, 500), Baking Soda

### Contains Tree Nuts (Macadamias), Wheat, Milk Products, Eggs and Soy.

| Servings per packag | e: 6                 | Serving size: 140g |
|---------------------|----------------------|--------------------|
|                     | Quantity per serving | Quantity per 100g  |
| Energy              | 2502 kj/598 Cal      | 427                |
| Protein             | 9                    | 6                  |
| Fat Total           | 24                   | 17                 |
| Fat Saturated       | 12                   | 8                  |
| Carbohydrate        | 85                   | 61                 |
| Sugar               | 51                   | 36                 |
| Sodium              | 144                  | 103                |