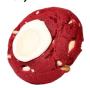

### XL RED VELVET

Ingredients: Wheat Flour (Vitamins Thiamine, Folic Acid), Cane Sugar, White Chocolate (Sugar, Cocoa Butter, Dry Whole Milk, Soy Lecithin (Added As An Emulsifier), Natural Vanilla Flavour), Cream Cheese (Sugar, Vegetable Oils (Palm, Rapeseedd), Water, Humectant (Sorbitol Syrup), Skimmed Milk Powder, Cream Cheese Powder (Milk) 3.5%, Acid (Citric Acid), Salt, Emulsifier (E435), Preservative (Potassium Sorbate), Natural Flavouring), Butter (Pasturised Cream, Salt), Egg, White Chocolate (Sugar, Vegetable Fat (Emulsifiers (492, Soy Lecithin)), Whey Powder (Milk), Emulsifier (Soy Lecithin), Flavour), Colour (123, 122, 124, 110, 129), Cocoa Powder, Vanilla Extract (Water, Imitation Vanilla Flavours, Colour: (150d), Preservative (202), Food Acid (330l), Comflour, Baking Soda, Baking Powder (Rice Flour, 450, 500)

# Contains Wheat, Milk Products, Eggs and Soy.

| Nutritional Information<br>Servings per package: 6 |                      | Serving size: 157g |  |
|----------------------------------------------------|----------------------|--------------------|--|
|                                                    | Quantity per serving | Quantity per 100g  |  |
| Energy                                             | 2757 kj/659 Cal      | 418                |  |
| Protein                                            | 8.4                  | 5.5                |  |
| Fat Total                                          | 23.5                 | 15.3               |  |
| Fat Saturated                                      | 13.9                 | 9                  |  |
| Carbohydrate                                       | 88.2                 | 57.3               |  |
| Sugar                                              | 62.2                 | 40.4               |  |
| Sodium                                             | 295                  | 191.5              |  |