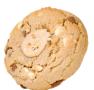

# XL WHITE CHOCOLATE MACADAMIA COOKIE

Ingredients: Wheat Flour (Vitamins Thiamine, Folic Acid), Belgian White Chocolate 15.4% (Sugar, Cocoa Butter, Dry Whole Milk, Soy Lecithin (Added As An Emulsifier), Natural Vanilla Flavour), Cane Sugar, Butter (Pasturised Cream, Salt), Egg, Macadamias, Vanilla Extract (Water, Imitation Vanilla Flavours, Colour: (150d), Preservative (202), Food Acid (330)), Corn Flour, Baking Powder (Rice Flour, 450, 500), Baking Soda

### Contains Tree Nuts (Macadamias), Wheat, Milk Products, Eggs and Soy.

| Servings per packag | e: 6                 | Serving size: 140g |
|---------------------|----------------------|--------------------|
|                     | Quantity per serving | Quantity per 100g  |
| Energy              | 2502 kj/598 Cal      | 427                |
| Protein             | 9                    | 6                  |
| Fat Total           | 24                   | 17                 |
| Fat Saturated       | 12                   | 8                  |
| Carbohydrate        | 85                   | 61                 |
| Sugar               | 51                   | 36                 |
| Sodium              | 144                  | 103                |