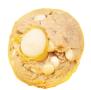

# XL WHITE CHOCOLATE MACADAMIA COOKIE

Ingredients: Wheat Flour (Vitamins Thiamine, Folic Acid), Belgian White Chocolate 15.4% (Sugar, Cocoa Butter, Dry Whole Milk, Soy Lecithin (Added As An Emulsifier), Natural Vanilla Flavour), Cane Sugar, Butter (Pasturised Cream, Salt), Egg, Macadamias, Vanilla Extract (Water, Imitation Vanilla Flavours, Colour: (150d), Preservative (202), Food Acid (330)), Corn Flour, Baking Powder (Rice Flour, 450, 500), Baking Soda