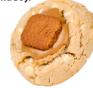

# XL WHITE CHOCOLATE MACADAMIA COOKIE

Ingredients: Wheat Flour (Vitamins Thiamine, Folic Acid), Belgian White Chocolate 15.4% (Sugar, Cocoa Butter, Dry Whole Milk, Soy Lecithin (Added As An Emulsifier), Natural Vanilla Flavour), Cane Sugar, Butter (Pasturised Cream, Salt), Egg, Macadamias, Vanilla Extract (Water, Imitation Vanilla Flavours, Colour: (150d), Preservative (202), Food Acid (330)), Corn Flour, Baking Powder (Rice Flour, 450, 500), Baking Soda

### Contains Tree Nuts (Macadamias), Wheat, Milk Products, Eggs and Soy.

| Servings per packag | e: 6                 | Serving size: 140g |
|---------------------|----------------------|--------------------|
|                     | Quantity per serving | Quantity per 100g  |
| Energy              | 2502 kj/598 Cal      | 427                |
| Protein             | 9                    | 6                  |
| Fat Total           | 24                   | 17                 |
| Fat Saturated       | 12                   | 8                  |
| Carbohydrate        | 85                   | 61                 |
| Sugar               | 51                   | 36                 |
| Sodium              | 144                  | 103                |