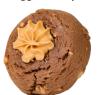

#### XL CHOC HAZELNUT FILLED

Ingredients: **Wheat** Flour (Vitamins Thiamine, Folic Acid), Cane Sugar, Belgian **Milk** Chocolate (Sugar, Cocoa Butter, Whole **Milk** Powder, Cocoa Mass, Emulsifier: Soya Lecithin, Natural Vanilla Flavouring), Choc Hazelnut (Sugar, Palm Oil, Hazelnuts, Skim **Milk**, Cocoa, **Soy** Lecithin, Vanillan, Butter (Pasturised Cream, Salt), Butter (Pasturised Cream, Salt), **Egg**, Vanilla Extract (Water, Imitation Vanilla Flavours, Colour: (150d), Preservative (202), Food Acid (330)), Cornflour, Baking Powder (Rice Flour, 450, 500),Baking Soda

### Contains Wheat, Hazelnuts, Milk Products, Eggs and Soy.

| Servings per package: 6 |                      | Serving size: 152g |
|-------------------------|----------------------|--------------------|
|                         | Quantity per serving | Quantity per 100g  |
| Energy                  | 2665 kj/637 Cal      | 419                |
| Protein                 | 9.4                  | 6.2                |
| Fat Total               | 22.8                 | 15                 |
| Fat Saturated           | 12.3                 | 8.1                |
| Carbohydrate            | 97.1                 | 63.9               |
| Sugar                   | 60.3                 | 39.7               |
| Sodium                  | 198                  | 130.5              |