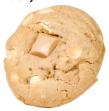

# XL WHITE CHOCOLATE MACADAMIA COOKIE

Ingredients: Wheat Flour (Vitamins Thiamine, Folic Acid), Belgian White Chocolate 15.4% (Sugar, Cocoa Butter, Dry Whole Milk, Soy Lecithin (Added As An Emulsifier), Natural Vanilla Flavour), Cane Sugar, Butter (Pasturised Cream, Salt), Egg, Macadamias, Vanilla Extract (Water, Imitation Vanilla Flavours, Colour: (150d), Preservative (202), Food Acid (330)), Corn Flour, Baking Powder (Rice Flour, 450, 500), Baking Soda

### Contains Tree Nuts (Macadamias), Wheat, Milk Products, Eggs and Soy.

| Servings per packag | e: 6                 | Serving size: 140g |
|---------------------|----------------------|--------------------|
|                     | Quantity per serving | Quantity per 100g  |
| Energy              | 2502 kj/598 Cal      | 427                |
| Protein             | 9                    | 6                  |
| Fat Total           | 24                   | 17                 |
| Fat Saturated       | 12                   | 8                  |
| Carbohydrate        | 85                   | 61                 |
| Sugar               | 51                   | 36                 |
| Sodium              | 144                  | 103                |