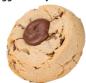

### XL PEANUT BUTTER FILLED

ngredients: **Wheat** Flour (Vitamins Thiamine, Folic Acid), Cane Sugar, **Peanut** Butter Chips 11% (Partially Defatted Peanuts, Sugar Hydrogenated Vegetable Oil (Palm Kernel Oil, Soybean Oil), Corn Syrup Soilds, Dextrose, Reduced Protein Whey (Milk), Contains 2% or Less of: Salt, Palm Kernel Oil, Vanillin, Artificial Flavor, Lecithin (Soy)), Roasted Peanuts (90%), Sugar, Vegetable Oils, Salt, Sabiliser (Mono and Diglyceride Butter (Pasturised Cream, Salt, Egg., Cocoa Powder, Vanilla Essence (Water, Imitation Vanilla Flavours, Colour; (150d), Preservative (202), Food Acid (330)), Colour: (150d), Preservative (202), Food Acid (330)), Corn Flour, Baking Powder (Rice Flour, 450, 500)

### Contains Peanuts, Wheat, Milk Products, Eggs and Soy.

| Nutritional Information |                      | Serving size: 152g |
|-------------------------|----------------------|--------------------|
|                         | Quantity per serving | Quantity per 100g  |
| Energy                  | 2698 kj/645 Cal      | 424                |
| Protein                 | 15                   | 10                 |
| Fat Total               | 27                   | 18                 |
| Fat Saturated           | 14                   | 9                  |
| Carbohydrate            | 84                   | 56                 |
| Sugar                   | 46                   | 31                 |
| Sodium                  | 293                  | 187                |