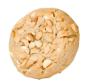

# XL WHITE CHOCOLATE MACADAMIA COOKIE

Ingredients: Wheat Flour (Vitamins Thiamine, Folic Acid), Belgian White Chocolate 15.4% (Sugar, Cocoa Butter, Dry Whole Milk, Soy Lecithin (Added As An Emulsifier), Natural Vanilla Flavour), Cane Sugar, Butter (Pasturised Cream, Salt), Egg, Macadamias, Vanilla Extract (Water, Imitation Vanilla Flavours, Colour: (150d), Preservative (202), Food Acid (330)), Corn Flour, Baking Powder (Rice Flour, 450, 500), Baking Soda

### Contains Tree Nuts (Macadamias), Wheat, Milk Products, Eggs and Soy.

| Servings per packag | e: 6                 | Serving size: 140g |
|---------------------|----------------------|--------------------|
|                     | Quantity per serving | Quantity per 100g  |
| Energy              | 2502 kj/598 Cal      | 427                |
| Protein             | 9                    | 6                  |
| Fat Total           | 24                   | 17                 |
| Fat Saturated       | 12                   | 8                  |
| Carbohydrate        | 85                   | 61                 |
| Sugar               | 51                   | 36                 |
| Sodium              | 144                  | 103                |